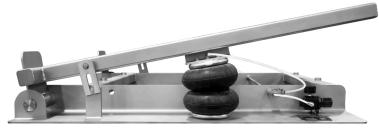

### **OVFRVIFW**

The TrueClean® ToteTilter™ provides a safe, easy, and cost-effective way to thoroughly evacuate product from totes with less waste. The hand valve (or optional foot valve) enables the operator to safely begin the automatic process of the ToteTilter™ which uses pressurized air to gradually raise the tote as its weight decreases.

# **SPECIFICATIONS**

- Hand valve control
- Maximum load: 5000 lb
- Maximum lift: 1600 lb
- Maximum inlet pressure: 150 psig
- Maximum set pressure:
   30 psig for 5° model
   15 psig for 10° model

10° Model