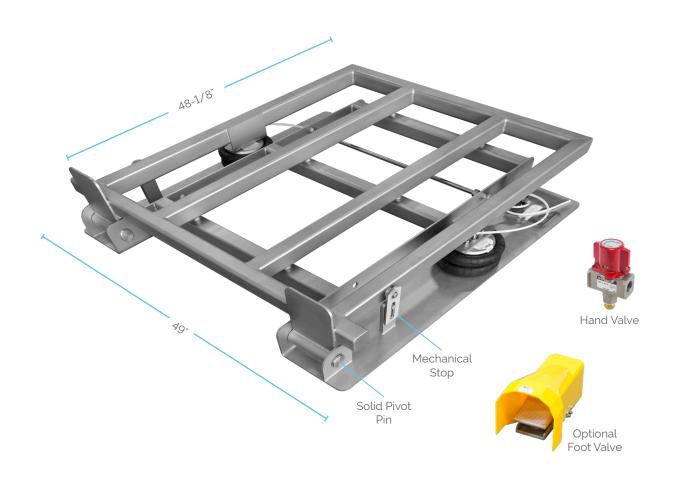

### **FEATURES**

- Reduces lost product
- Increases worker safety
- Incline increases automatically as container empties
- 304 stainless steel
- 2" square tube frame with fully welded ends
- Pre-drilled holes in stationary base to accommodate floor mounting
- Designed for easy forklift loading and unloading
- Available in 5° or 10° angles for better drainability

# **SPECIFICATIONS**

- Hand valve control
- Maximum load: 5000 lb
- Maximum lift: 1600 lb
- Maximum inlet pressure: 150 psig
- Maximum set pressure:
   30 psig for 5° model
   15 psig for 10° model

10° Model

# **OPTIONS**

- 5° model TTT-05-304
- 10° model TTT-10-304
- Foot Valve Kit TTT-FV