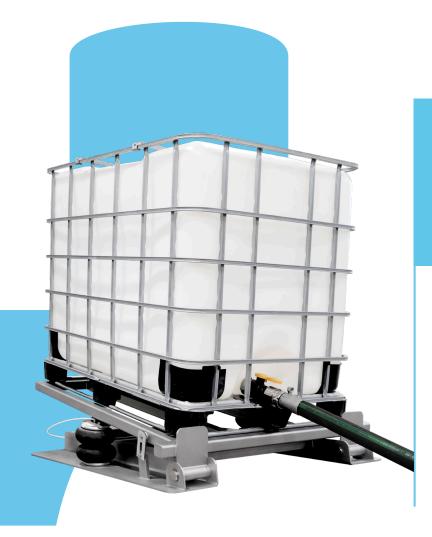

# TOTE TILTER

A cost-efficient and safer way to empty totes with less product waste

### **OVFRVIFW**

The TrueClean® ToteTilter™ provides a safe, easy, and cost-effective way to thoroughly evacuate product from totes with less waste. The hand valve (or optional foot valve) enables the operator to safely begin the automatic process of the ToteTilter™ which uses pressurized air to gradually raise the tote as its weight decreases.

### **APPLICATIONS**

- Processed Food and Beverage industries — fats, oils, pre-mix sweeteners, colorants, flavorings, and other additives or minor ingredients
- Chemical industries resins, paints, and coatings
- High-Acid Food, Dairy, Brewery, Home & Personal Care, Pharmaceutical, Biotech, and Agrochemical industries
- IBCs and drums