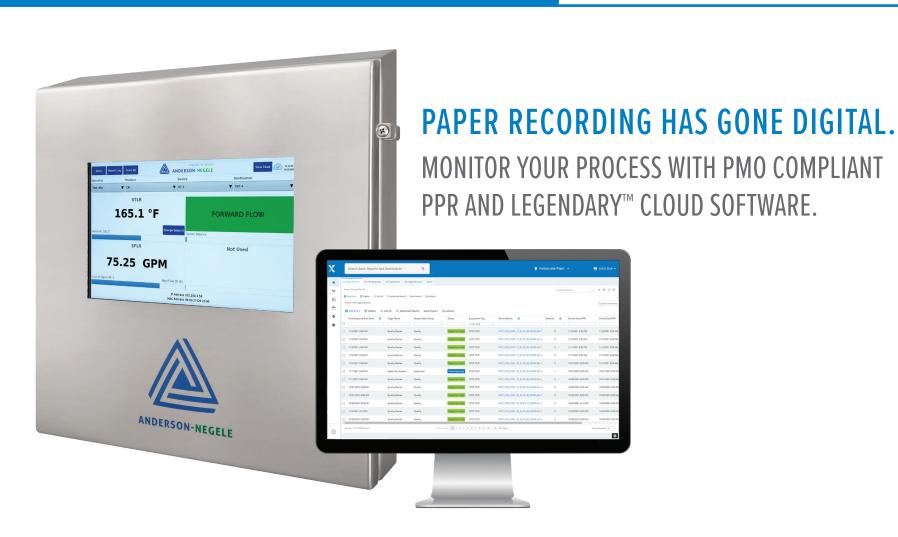

#### REMAIN PMO COMPLIANT WITH PPR AND LEGENDARY™

- Make a seamless transition—easily connect all existing sensors to the PPR unit
- Operators can review all trendlines, add annotations, and approve them directly on PPR's touch screen display
- Add annotations and approve records remotely from Legendary<sup>™</sup> cloud software all while remaining PMO compliant

#### **REVIEW AND APPROVE RECORDS**

 Streamlined workflows across the plant allow Quality Assurance to remotely view and approve records from all PPRs in a plant and have them audit-ready by State Inspectors.

#### PAPERLESS PROCESS RECORDER

The Paperless Process Recorder (PPR) is a digital recorder system for pasteurization, CIP, COP, raw silo monitoring, and any application that requires monitoring of process parameters like temperature, flow, pressure, level, conductivity, turbidity etc.

#### **LEGENDARY™ SOFTWARE**

Legendary<sup>™</sup> is a cloud-based management software that securely stores records from all PPRs in a plant. It allows authorized users remote access to review and approve records from any location all while meeting PMO and FDA regulations for milk pasteurization.