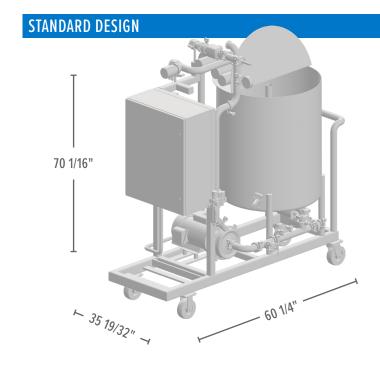

### **SPECIFICATIONS**

- 100-Gallon tank Material 12GA 316L #4 ID/2B OD Welds buffed smooth to a 2B ID/OD
- Sanitary centrifugal pump to supply 50gpm @ 50psig
- · Mag flowmeter with local display
- Sanitary pressure gauge on discharge of pump
- Sanitary temperature transmitter
- · Conductivity transmitter on return line
- Sanitary level transmitter for tank level control
- · Alfa Laval premium sanitary butterfly valves
- 304 SS frame
- · Automated valves
- · Large casters with small footprint for mobility