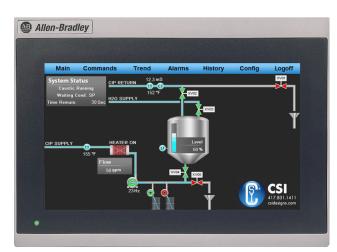

FIG. 1 — HUMAN MACHINE INTERFACE (HMI) HAS USER-FRIENDLY TOUCHSCREEN

#### STANDARD FEATURES & BENEFITS

- Automated cleaning enables the operator to see and record compliance with standards and eliminate process inconsistencies
- Process parameters minimize overuse of chemicals, water, and other resources
- Monitoring of tank level, flow rate, and chemical concentration with data recording up to 8 hours
- User-friendly touchscreen allows operator to monitor washes, view alarms, and see cycle trends (See Fig. 1)
- Flow controlled via VFD (Variable Frequency Drive) supplying power to the centrifugal pump
- Washdown rated motor and instruments
- Corrosion resistant 316L stainless steel wetted material

### SIMPLE INTUITIVE OPERATION

- Uniform graphics simplify operator training and day-to-day operations
- Easy configuration for cycle changes and wash parameters