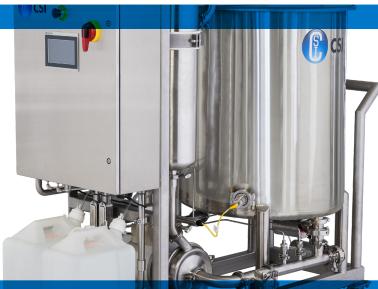

### **SPECIFICATIONS**

- 100-Gallon tank Material 12GA 316L #4 ID/2B OD Welds buffed smooth to a 2B ID/OD
- Sanitary centrifugal pump to supply 50gpm @ 50psig
- · Mag flowmeter with local display
- Sanitary pressure gauge on discharge of pump
- Sanitary temperature transmitter
- · Conductivity transmitter on return line
- Sanitary level transmitter for tank level control
- · Alfa Laval premium sanitary butterfly valves
- 304 SS frame
- · Automated valves
- · Large casters with small footprint for mobility

### **OPTIONS**

- · 30 kW electric heater
- · Automated caustic and acid addition
- · Chemical reservoirs
- · Data recording
- · Ethernet connected
- · Fixed mounting for extra support
- · Adjustable feet for leveling