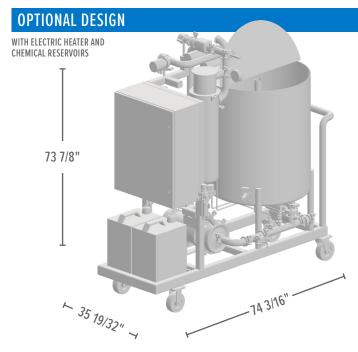

### **OPTIONS**

- · 30 kW electric heater
- · Automated caustic and acid addition
- · Chemical reservoirs
- · Data recording
- · Ethernet connected
- · Fixed mounting for extra support
- · Adjustable feet for leveling