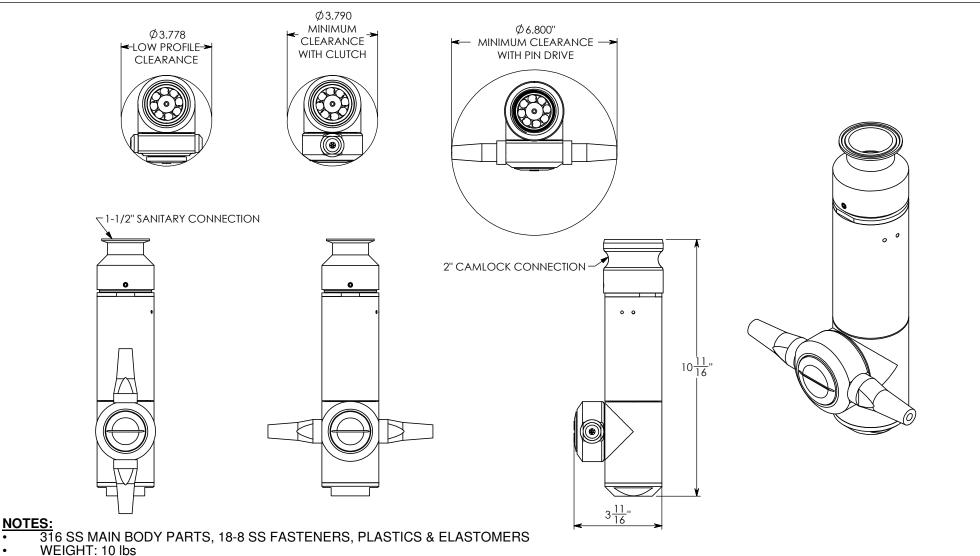

- INLET: 1-1/2" SANITARY INLET & 2" CAMLOCK ADAPTER/1-1/2" FNPT
- FLOW RANGE: 30-120+ GPM
- PRESSURE: 30-500+ PSI
- MINIMUM FULL WASH CYCLE: 8-15 MINS
- TRIPLE NOZZLE MACHINE AVAILABLE
- CLEARANCE: 3.825" ID WITH CLUTCH, 6.800" ID WITH PIN,
  - 3.790" ID WITH LOW PROFILE PARTS