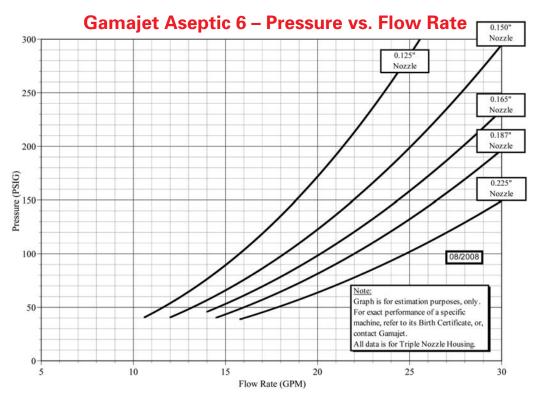

## **Gamajet Aseptic 6 - Pressure vs. Flow Rate**

Toll Free: 1.800.654.5635

Main: 417.831.1411 • csidesigns.com