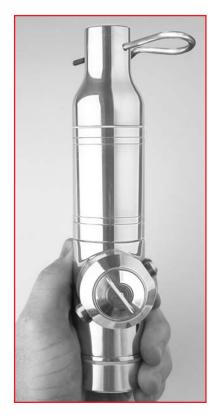

## Permanently installed aseptic impingement tank cleaner.

The revolutionary new Gamajet Aseptic 6 is designed for permanent installation and to provide true **germ and bacteria-free cleaning** to meet the demands of the beverage, food, pharmaceutical and personal care products industries.

The design of the Aseptic 6 completely eliminates all areas for potential bacteria growth making it **ideal for sanitary cleaning applications**. Variable flow rates and a consistent 360 degree spray pattern ensure reproducible and repeatable cycles that provide thorough and verifiable cleaning.

**Its compact size** fits through a standard 3" sanitary fitting, and its light weight makes for easy handling and maneuverability. The Aseptic 6 is patent-pending and represents the first validateable method of providing **true aseptic tank cleaning from a permanently installed impingement cleaner** for sanitary applications.