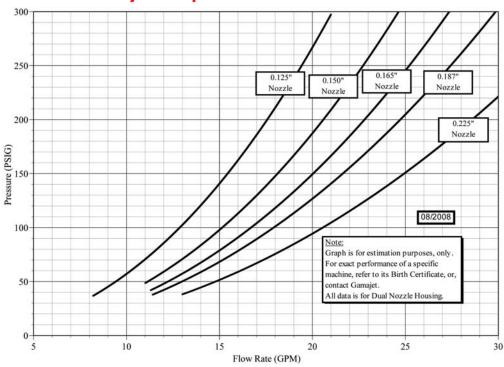

## **Gamajet Aseptic 6 - Pressure vs. Flow Rate**

Toll Free: 1.800.654.5635

Main: 417.831.1411 • csidesigns.com